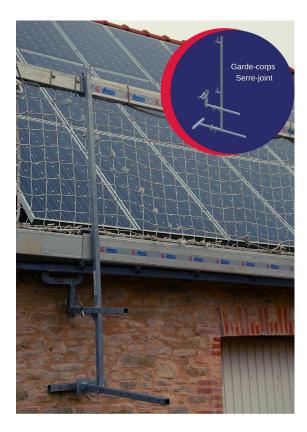

# 12ml guardrail pack with clamp attachment

#### **Technical description**

Temporary gutter and side peripheral collective protection spaced at 3m max New site and renovation with a slope of 30° maximum Adjustment on gutter eaves adjustment Anchor point: With clamp Placement on rafter and all types of frame Full pack: 3ml / 9ml / 12ml Actions : To work safely

Trades : Slate / Framework / Metal / Tile

The guardrails are fixed on the side or at the bottom of the roof and carry the safety accessories (handrails, baseboards, nets) to provide full protection.

#### FEATURES

Can be placed directly from the roof with personal protective equipment Light weight that reduces musculoskeletal disorders Low investment cost Short assembly time Low administrative formalities Not bulky Best Seller